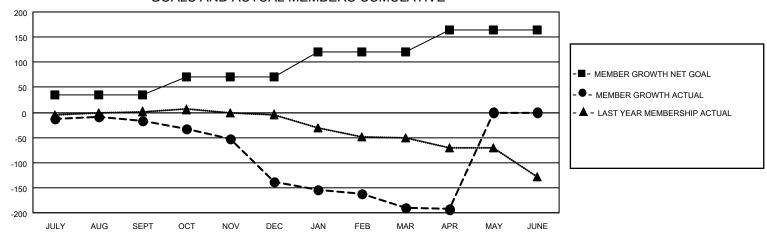

| <u>  </u> _ | Members                                                     |   |                    |          |  |                                          |   |  |  |  |  |
|-------------|-------------------------------------------------------------|---|--------------------|----------|--|------------------------------------------|---|--|--|--|--|
|             | RESULTS FOR 2021-2022                                       |   |                    |          |  |                                          |   |  |  |  |  |
|             | QUARTER                                                     | l | GROWTH NET<br>GOAL | MEMBER ( |  | DROPPED MEMBERS ACTU (including transfer |   |  |  |  |  |
| ∥,          | JULY/AUG/SEPT<br>OCT/NOV/DEC<br>JAN/FEB/MAR<br>APR/MAY/JUNE |   | 35                 | 59       |  | 72                                       | , |  |  |  |  |
| d           |                                                             |   | 35                 | 52       |  | 171                                      |   |  |  |  |  |
| ∥,          |                                                             |   | 50                 | 68       |  | 116                                      |   |  |  |  |  |
| /           |                                                             |   | 45                 | 24       |  | 25                                       |   |  |  |  |  |

## GOALS AND ACTUAL MEMBERS CUMULATIVE

| DROPPED CLUBS: 6        |           | 72 CLUBS OF 165 ADDED 1 OR<br>MORE NEW MEMBERS | GENDER DISTRIBUTION  MALE 2,248 (63.54% |                             |
|-------------------------|-----------|------------------------------------------------|-----------------------------------------|-----------------------------|
| DROPPED MEMBERS         |           |                                                | FEMALE<br>NON BINARY                    | 1,290 (36.46%)<br>0 (0.00%) |
| DECEASED                | 78        |                                                | PREFER NOT TO ANSWER                    | 0 (0.00%)                   |
| CLUB CANCELLED<br>OTHER | 28<br>278 | CLICK HERE FOR CUMULATIVE                      | TOTAL FAMILY UNIT MEMBERS 1,0           |                             |
| TOTAL                   | 384       | MEMBERSHIP DATA                                | FAMILY MEMBERS PAYING HAL<br>DUES       | F 535                       |