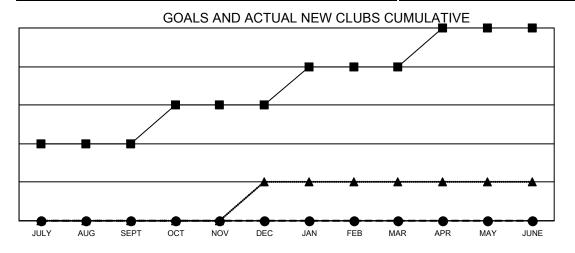

## Multiple District 29

**LOCATION: WEST VIRGINIA** 

| Clubs                 |               |           |               |  |  |  |  |  |
|-----------------------|---------------|-----------|---------------|--|--|--|--|--|
| RESULTS FOR 2021-2022 |               |           |               |  |  |  |  |  |
| QUARTER               | NEW CLUB GOAL | NEW CLUBS | DROPPED CLUBS |  |  |  |  |  |
| JULY/AUG/SEPT         | 2             | 0         | 1             |  |  |  |  |  |
| OCT/NOV/DEC           | 1             | 0         | 2             |  |  |  |  |  |
| JAN/FEB/MAR           | 1             | 0         | 3             |  |  |  |  |  |
| APR/MAY/JUNE          | 1             | 0         | 0             |  |  |  |  |  |

- CURRENT YEAR GOALS FOR NEW CLUBS

- ● - CURRENT YEAR ACTUAL NEW CLUBS

- ▲ - LAST YEAR ACTUAL NEW CLUBS